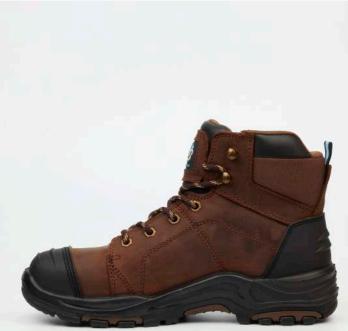

Made from all-rate full-grain Cray roots leather with a catalor was calling, resulting in a rugged upper first that to choomsen Million, interestly torothable. Reside, and soft with excellent tran and abusion resultant properties, reaking these bools confightable for safe years.

These boots are suitable for various including, including waterbooks, length, mixing, engineering, and construction. GritGeol\* Lifely herivers is manufactured using the state-strike at OHMA 24 statues hotests machine analysing a direct lengther meutiling process to manufacture a high-scalin PU estates.