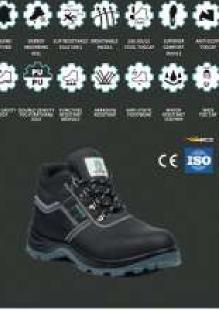

## CLASSIFICATION

## S1:

- STEEL TOE CAP WITH IMPACT
- **PROTECTION OF 200 JOULES**
- SAFETY BASIC
- CLOSED SEAT REGION
- ANTISTATIC
- ENERGY ABSORPTION OF SEAT REGION ANTISTATIC
- FUEL OIL RESISTANT OUTSOLES

## S1P:

- STEEL TOE CAP WITH IMPACT **PROTECTION OF 200 JOULES**
- STEEL MIDSOLE
- SAFETY BASIC
- CLOSED SEAT REGION

- - ENERGY ABSORPTION OF SEAT REGION
  - FUEL OIL RESISTANT OUTSOLES
  - WATER RESISTANT OF UPPER

## S3:

- STEEL TOE CAP WITH IMPACT
- PROTECTION OF 200 JOULES
- STEEL MIDSOLE
- SAFETY BASIC
- CLOSED SEAT REGION
- ANTISTATIC
- ENERGY ABSORPTION OF SEAT REGION
- FUEL OIL RESISTANT OUTSOLES
- WATER RESISTANT OF UPPER
- PENETRATION RESISTANT OF OUTSOLE
- CLEATED OUTSOLE