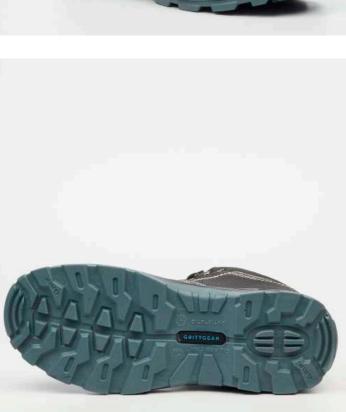

## CLASSIFICATION

## S1:

- STEEL TOE CAP WITH IMPACT
- **PROTECTION OF 200 JOULES**
- SAFETY BASIC
- CLOSED SEAT REGION
- ANTISTATIC
- ENERGY ABSORPTION OF SEAT REGION ANTISTATIC
- FUEL OIL RESISTANT OUTSOLES

## S1P:

- STEEL TOE CAP WITH IMPACT **PROTECTION OF 200 JOULES**
- STEEL MIDSOLE
- SAFETY BASIC
- CLOSED SEAT REGION

- - ENERGY ABSORPTION OF SEAT REGION
  - FUEL OIL RESISTANT OUTSOLES
  - WATER RESISTANT OF UPPER

## S3:

- STEEL TOE CAP WITH IMPACT
- PROTECTION OF 200 JOULES
- STEEL MIDSOLE
- SAFETY BASIC
- CLOSED SEAT REGION
- ANTISTATIC
- ENERGY ABSORPTION OF SEAT REGION
- FUEL OIL RESISTANT OUTSOLES
- WATER RESISTANT OF UPPER
- PENETRATION RESISTANT OF OUTSOLE
- CLEATED OUTSOLE