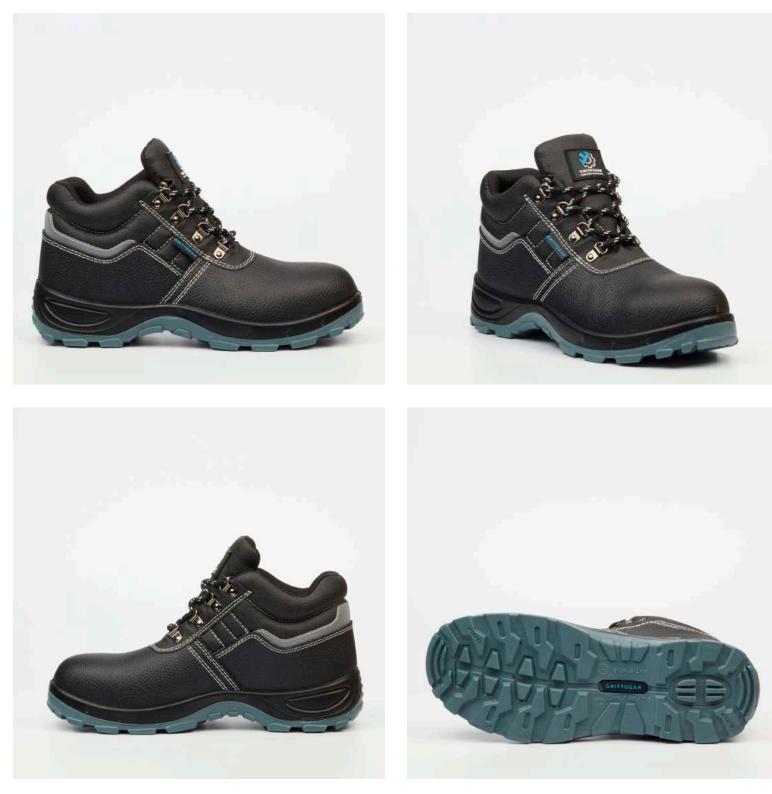

## GARNET 1

## SMOOTH LEATHER

| Lining:  | Air Mesh     |
|----------|--------------|
| Insole:  | Infused foam |
| COLOURS: | BLACK        |
| SIZES:   | 5 -12        |