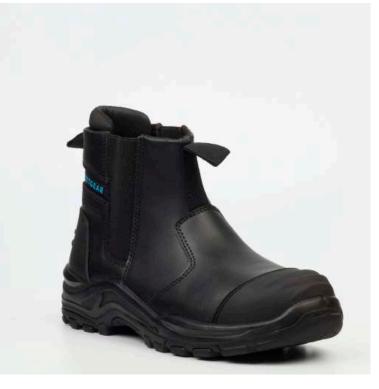

## SLATE

## CRAZY HORSE LEATHER

### SPECIFICATIONS:

ISO CE

| Lining:  | Air Mesh; Comfort Collar                                                                                                                                                                                                   |
|----------|----------------------------------------------------------------------------------------------------------------------------------------------------------------------------------------------------------------------------|
| Sole:    | Dual density Polyurethane;<br>Rubber outer sole;<br><b>Kevlar mid sole;</b> Steel toe<br>cap with impact Protection of<br>200 joules; Up to 300 degrees<br>heat resistant; Slip restistant;<br>Oil resistant and Bull nose |
| Insole:  | Antstatic <b>Supreme comfort</b><br>infused foam sock                                                                                                                                                                      |
| Upper:   | Water resistant; Heat resistant                                                                                                                                                                                            |
| COLOURS: | BLACK                                                                                                                                                                                                                      |
|          | CHOCOLATE                                                                                                                                                                                                                  |
| SIZES:   | 5-13                                                                                                                                                                                                                       |