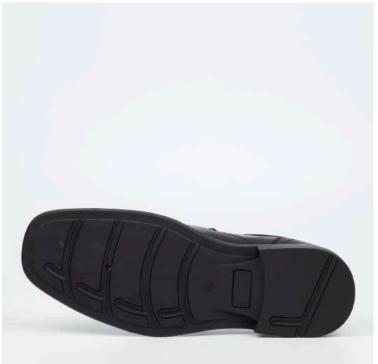

### SAFETY BOOTS

This capagery of work Accessed Auffilia the basic safety criteria Anyelements of an 31 safety shoe include.

1. Protective too cap Sheth toos against impact, charp algocity or pression from balls

 Artitudic solid Safely alsoenes electrical charges, minimizing the solvential for electrostatic discherges.

 Shock abovelying need Minimizes impact on print and the leady. An S7 rates chas is well subset for any serving conditions.

## SAFETY BOOTS

What saits epert 31 here SIPI The V in SIP signifies "perforation", indicating that SIP work shows come with an articledited by the safegowiching spatial radius or getratest precising the foor sales. Apart from two, 31P calling shows that the same alwashericities as 3P work choirs, ment's supressing of these failures.

1. Both S1 and S1P hature a rebuil becap, providing exercise tool production

3. Antistatic answeries in bath types decrease the list of electrostatic distingent

5. An analyzed solution has to present in balls, reducing impact on-

## SAFETY BOOTS

What does the decignation "UP signify in occupational footness" Well, this particular category is widely favored due to its categorierrowprotection on the waitplace fault there's a commany of its key altifucted

 Inspectable makele Unlike to 31 and 52 counterparts, 52 work shorts fasture an entransformation midsiole, preventing neils or glass shards from persentating and lausing flost injuries.

 Waterproof construction 10 settry shoes see highly suitable for work anotherments depended to well or damp conditions.

B. Promotive scenary: Shields been have also prospects.

 Norminiare autoria traumi securi traction en variese illegery aufeces

5. Antistatic properties Reduces the risk of electrostatic discharges

8. Whereavideracting heet takenides protect on the body