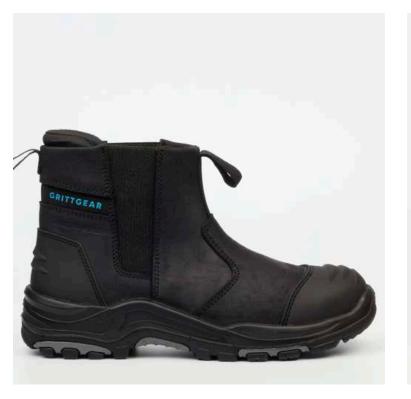

|
| Upper:   | Steel toe cap with impact Protec<br>tion of 200 joules                                                                                                                            |
| COLOURS: | BLACK                                                                                                                                                                             |
|          | CHOCOLATE                                                                                                                                                                         |
| SIZES:   | 3-13                                                                                                                                                                              |











## SLATE

## CRAZY HORSE LEATHER

### SPECIFICATIONS:

ISO CE

| Lining:  | Air Mesh; Comfort Collar                                                                                                                                                                                                   |
|----------|----------------------------------------------------------------------------------------------------------------------------------------------------------------------------------------------------------------------------|
| Sole:    | Dual density Polyurethane;<br>Rubber outer sole;<br><b>Kevlar mid sole;</b> Steel toe<br>cap with impact Protection of<br>200 joules; Up to 300 degrees<br>heat resistant; Slip restistant;<br>Oil resistant and Bull nose |
| Insole:  | Antstatic <b>S