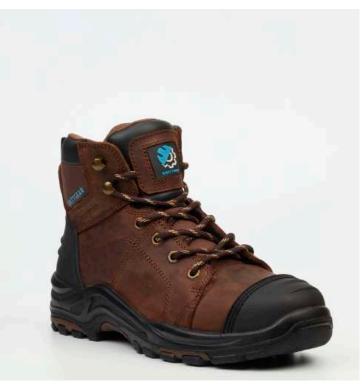

Made from all-rate full-grain Cray roots leather with a catalor was calling, resulting in a rugged upper first that to choomsen Million, interestly torothable. Reside, and soft with excellent tran and abusion resultant properties, reaking these bools confightable for safe years.

These boots are suitable for various including, including waterbooks, length, mixing, engineering, and construction. GritGeol\* Lifely herivers is manufactured using the state-strike at OHMA 24 statues hotests machine analysing a direct lengther meutiling process to manufacture a high-scalin PU estates.