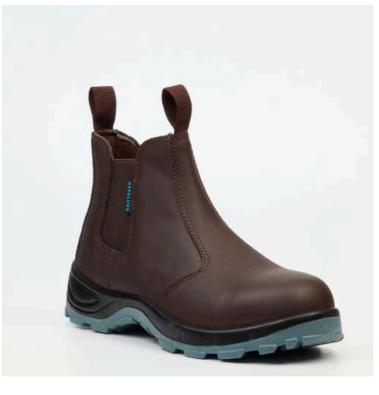

Made from all-rate full-grain Cray roots leather with a catalor was calling, resulting in a rugged upper first that to choomsen Million, interestly torothable. Reside, and soft with excellent tran and abusion resultant properties, reaking these bools confightable for safe years.

These boots are suitable for various including, including waterbooks, length, mixing, engineering, and construction. GritGeol\* Lifely herivers is manufactured using the state-strike at OHMA 24 statues hotests machine analysing a direct lengther meutiling process to manufacture a high-scalin PU estates.