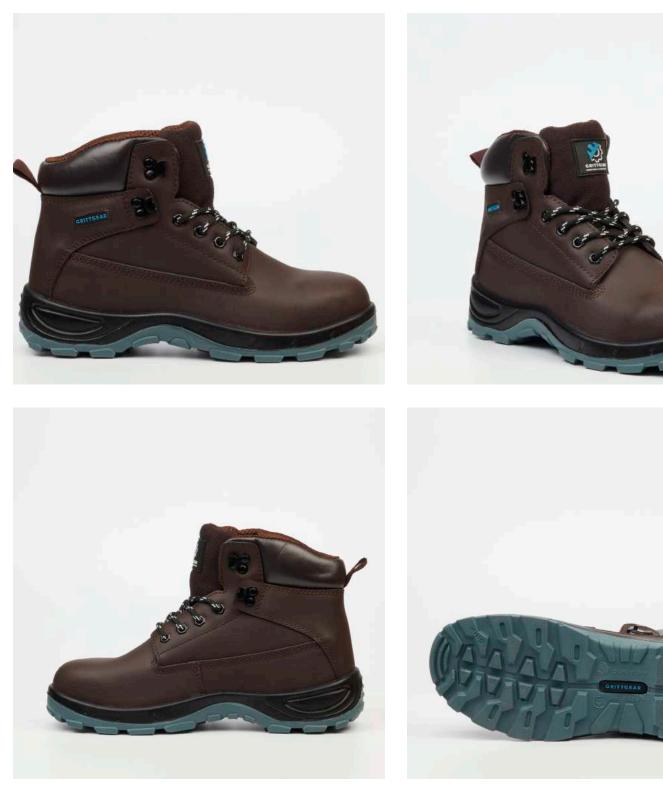

## SPLIT COW LEATHER

| Lining:  | Air Mesh                                                                                                                                                          |
|----------|-------------------------------------------------------------------------------------------------------------------------------------------------------------------|
| Sole:    | Dual density Polyurethane with<br>aesthetically designed dual<br>colour outsole;<br>Shock absorber; Extra grip<br>Oil resistant; Antistati and Slip<br>restistant |
| Eyelets: | Metal loop eyelets                                                                                                                                                |
| Insole:  | Infused foam; Antistatic<br>Removeable sock                                                                                                                       |
| Upper:   | Steel toe cap with impact Protec<br>tion of 200 joules                                                                                                            |
| COLOURS: | BLACK                                                                                                                                                             |
| SIZES:   | 3-13                                                                                                                                                              |