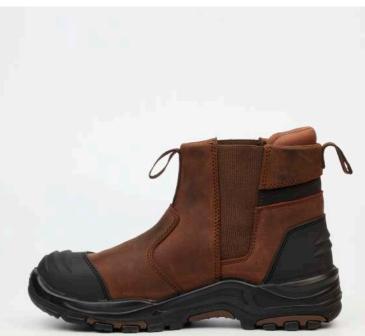

## SLATE

## CRAZY HORSE LEATHER

### SPECIFICATIONS:

ISO CE

| Lining:  | Air Mesh; Comfort Collar                                                                                                                                                                                                   |
|----------|----------------------------------------------------------------------------------------------------------------------------------------------------------------------------------------------------------------------------|
| Sole:    | Dual density Polyurethane;<br>Rubber outer sole;<br><b>Kevlar mid sole;</b> Steel toe<br>cap with impact Protection of<br>200 joules; Up to 300 degrees<br>heat resistant; Slip restistant;<br>Oil resistant and Bull nose |
| Insole:  | Antstatic <b>Supreme comfort</b><br>infused foam sock                                                                                                                                                                      |
| Upper:   | Water resistant; Heat resistant                                                                                                                                                                                            |
| COLOURS: | BLACK                                                                                                                                                                                                                      |
|          | CHOCOLATE                                                                                                                                                                                                                  |
| SIZES:   | 5-13                                                                                                                                                                                                                       |