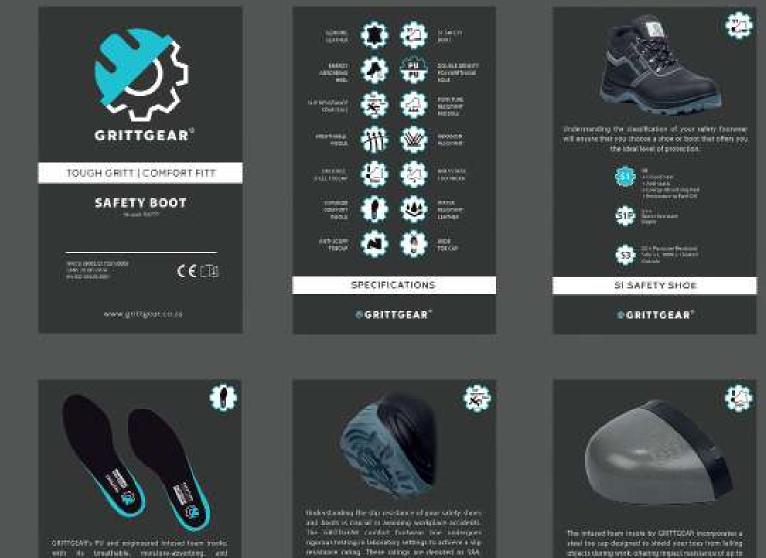

## CLASSIFICATION

## S1:

- STEEL TOE CAP WITH IMPACT
- **PROTECTION OF 200 JOULES**
- SAFETY BASIC
- CLOSED SEAT REGION
- ANTISTATIC
- ENERGY ABSORPTION OF SEAT REGION ANTISTATIC
- FUEL OIL RESISTANT OUTSOLES

## S1P:

- STEEL TOE CAP WITH IMPACT **PROTECTION OF 200 JOULES**
- STEEL MIDSOLE
- SAFETY BASIC
- CLOSED SEAT REGION

- - ENERGY ABSORPTION OF SEAT REGION
  - FUEL OIL RESISTANT OUTSOLES
  - WATER RESISTANT OF UPPER

## S3:

- STEEL TOE CAP WITH IMPACT
- PROTECTION OF 200 JOULES
- STEEL MIDSOLE
- SAFETY BASIC
- CLOSED SEAT REGION
- ANTISTATIC
- ENERGY ABSORPTION OF SEAT REGION
- FUEL OIL RESISTANT OUTSOLES
- WATER RESISTANT OF UPPER
- PENETRATION RESISTANT OF OUTSOLE
- CLEATED OUTSOLE

### S1, S1P & S3 SAFETY BOOT GUIDE

Gibbox<sup>4</sup> Seets under with prevents Cuty frame are uptic advey and basis with an integrated metroscop and register the fact an all, dp. and has integrated metropical is present the wearer from methorical and anti-matic shares factoria.

#### TORCAPE

Gentliner\* protective leasts come equipped with tankaps. These tooloop serve to doubt the wears's teen have potential injugs council by folloop objects and coupling in industrial and commental actings where heareds are prevalent. They offer primary protection alongide any supplementary selegization applicable in the following ways:

The impact protection level is taked at 200 apples Compression protection is provided up to 12,000 heartons