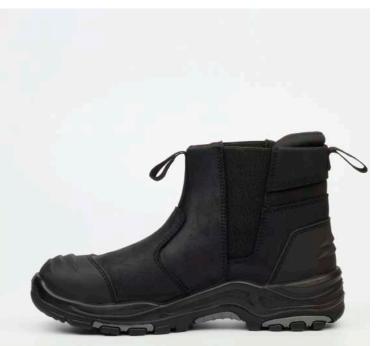

## SLATE

## CRAZY HORSE LEATHER

### SPECIFICATIONS:

ISO CE

| Lining:  | Air Mesh; Comfort Collar                                                                                                                                                                                                   |
|----------|----------------------------------------------------------------------------------------------------------------------------------------------------------------------------------------------------------------------------|
| Sole:    | Dual density Polyurethane;<br>Rubber outer sole;<br><b>Kevlar mid sole;</b> Steel toe<br>cap with impact Protection of<br>200 joules; Up to 300 degrees<br>heat resistant; Slip restistant;<br>Oil resistant and Bull nose |
| Insole:  | Antstatic <b>Supreme comfort</b><br>infused foam sock                                                                                                                                                                      |
| Upper:   | Water resistant; Heat resistant                                                                                                                                                                                            |
| COLOURS: | BLACK                                                                                                                                                                                                                      |
|          | CHOCOLATE                                                                                                                                                                                                                  |
| SIZES:   | 5-13                                                                                                                                                                                                                       |