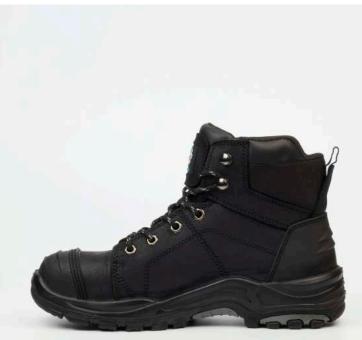

### S1, S1P & S3 SAFETY BOOT GUIDE

Gibbox<sup>4</sup> Seets under with prevents Cuty frame are uptic advey and basis with an integrated metroscop and register the fact an all, dp. and has integrated metropical is present the wearer from methorical and anti-matic shares factoria.

Made from all-rate full-grain Cray roots leather with a catalor was calling, resulting in a rugged upper first that to choomsen Million, interestly torothable. Reside, and soft with excellent tran and abusion resultant properties, reaking these bools confightable for safe years.

### SAFETY BOOTS

This capagery of work Accessed Auffilia the basic safety criteria Anyelements of an 31 safety shoe include.

1. Protective too cap Sheth toos against impact, charp algocity or pression from balls