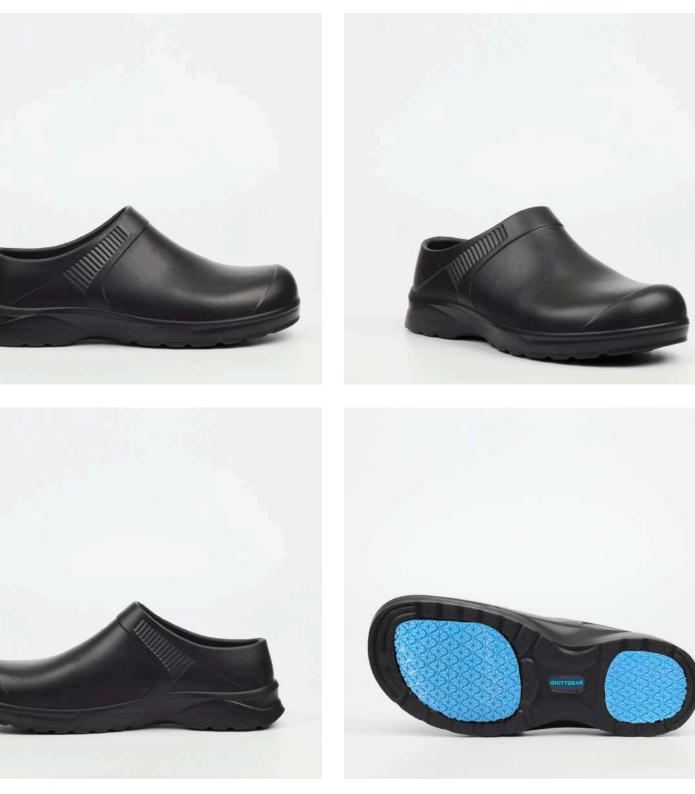

## MEDICATE

## EVA RUBBER

| Lining:     | EVA                                                    |
|-------------|--------------------------------------------------------|
| Sole:       | EVA + Rubber; Water proof;<br>Anti Slip: Oil Resistant |
| Insole:     | Removable Anti Bacterial Sock                          |
| COLOURS:    | BLACK                                                  |
| DUAL SIZES: | 2                                                      |
|             | 3 - 4                                                  |
|             | 5 - 6                                                  |
|             | 7 - 8                                                  |
|             | 9 - 10                                                 |
|             | 11 - 12                                                |
|             |                                                        |