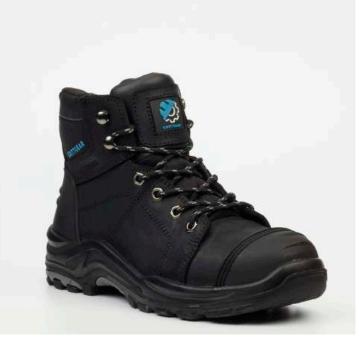

### S1, S1P & S3 SAFETY BOOT GUIDE

Gibbox<sup>4</sup> Seets under with prevents Cuty frame are uptic advey and basis with an integrated metroscop and register the fact an all, dp. and has integrated metropical is present the wearer from methorical and anti-matic shares factoria.

Made from all-rate full-grain Cray roots leather with a catalor was calling, resulting in a rugged upper first that to choomsen Million, interestly torothable. Reside, and soft with excellent tran and abusion resultant properties, reaking these bools confightable for safe years.

### SAFETY BOOTS

This capagery of work Accessed Auffilia the basic safety criteria Anyelements of an 31 safety shoe include.

1. Protective too cap Sheth toos against impact, charp algocity or pression from balls