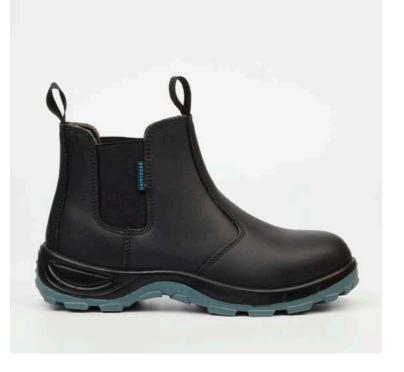

## MEDICATE

## EVA RUBBER

| Lining:     | EVA                                                    |
|-------------|--------------------------------------------------------|
| Sole:       | EVA + Rubber; Water proof;<br>Anti Slip: Oil Resistant |
| Insole:     | Removable Anti Bacterial Sock                          |
| COLOURS:    | BLACK                                                  |
| DUAL SIZES: | 2                                                      |
|             | 3 - 4                                                  |
|             | 5 - 6                                                  |
|             | 7 - 8                                                  |
|             | 9 - 10                                                 |
|             | 11 - 12                                                |
|             |                                                        |