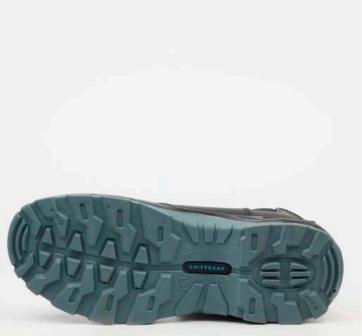

These boots are suitable for various including, including waterbooks, length, mixing, engineering, and construction. GritGeol\* Lifely herivers is manufactured using the state-strike at OHMA 24 statues hotests machine analysing a direct lengther meutiling process to manufacture a high-scalin PU estates.