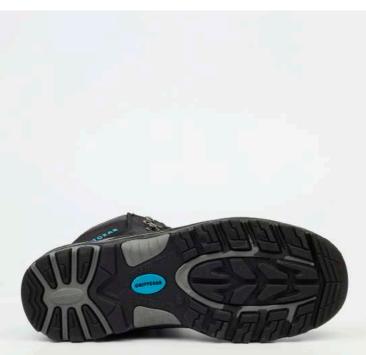

These boots are suitable for various including, including waterbooks, length, mixing, engineering, and construction. GritGeol\* Lifely herivers is manufactured using the state-strike at OHMA 24 statues hotests machine analysing a direct lengther meutiling process to manufacture a high-scalin PU estates.

 Artitudic solid Safely alsoenes electrical charges, minimizing the solvential for electrostatic discherges.

 Shock abovelying need Minimizes impact on print and the leady. An S7 rates chas is well subset for any serving conditions.