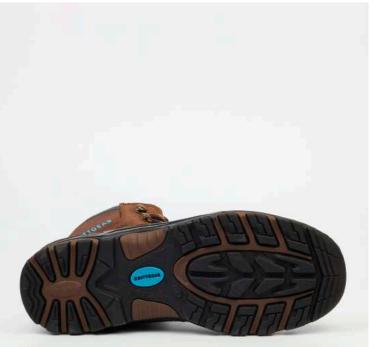

These boots are suitable for various including, including waterbooks, length, mixing, engineering, and construction. GritGeol\* Lifely herivers is manufactured using the state-strike at OHMA 24 statues hotests machine analysing a direct lengther meutiling process to manufacture a high-scalin PU estates.