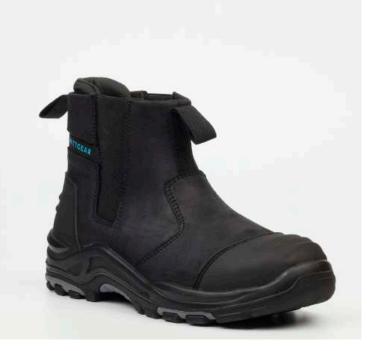

## FLINT

## CRAZY HORSE LEATHER

### SPECIFICATIONS:

| Lining:  | Air Mesh; Comfort Collar                                                                                                                                                                                                    |
|----------|-----------------------------------------------------------------------------------------------------------------------------------------------------------------------------------------------------------------------------|
| Sole:    | Dual density Polyurethane;<br>Rubber outer sole;<br><b>Kevlar mid sole;</b> Steel toe<br>cap with impact Protection<br>of 200 joules; Up to 300<br>degrees heat resistant; Slip resti<br>stant; Oil resistant and Bull nose |
| Eyelets: | Metal hole + Hooks                                                                                                                                                                                                          |
| Insole:  | Antstatic <b>Supreme comfort</b><br>infused foam sock                                                                                                                                                                       |
| Upper:   | Water resistant; Includes extra<br>lace<br>(Black + Cyan GRITTGEAR FLEC)                                                                                                                                                    |
| COLOURS: | BLACK                                                                                                                                                                                                                       |
|          | CHOCOLATE                                                                                                                                                                                                                   |
| SIZES:   | 5-13                                                                                                                                                                                                                        |