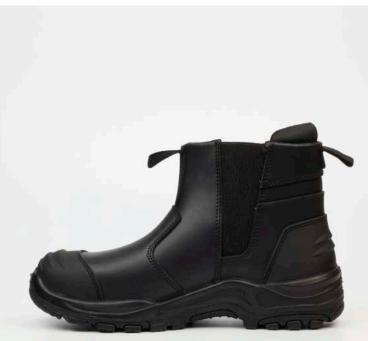

## SLATE

## CRAZY HORSE LEATHER

### SPECIFICATIONS:

ISO CE

| Lining:  | Air Mesh; Comfort Collar                                                                                                                                                                                                   |
|----------|----------------------------------------------------------------------------------------------------------------------------------------------------------------------------------------------------------------------------|
| Sole:    | Dual density Polyurethane;<br>Rubber outer sole;<br><b>Kevlar mid sole;</b> Steel toe<br>cap with impact Protection of<br>200 joules; Up to 300 degrees<br>heat resistant; Slip restistant;<br>Oil resistant and Bull nose |
| Insole:  | Antstatic <b>Supreme comfort</b><br>infused foam sock                                                                                                                                                                      |
| Upper:   | Water resistant; Heat resistant                                                                                                                                                                                            |
| COLOURS: | BLACK                                                                                                                                                                                                                      |
|          | CHOCOLATE                                                                                                                                                                                                                  |
| SIZES:   | 5-13                                                                                                                                                                                                                       |