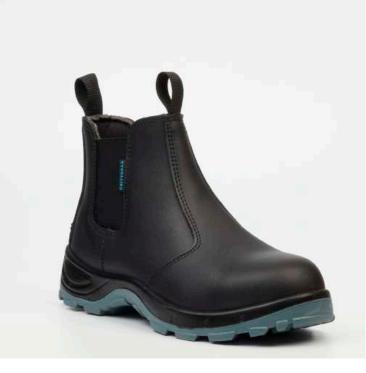

## MEDICATE

## EVA RUBBER

| Lining:     | EVA                                                    |
|-------------|--------------------------------------------------------|
| Sole:       | EVA + Rubber; Water proof;<br>Anti Slip: Oil Resistant |
| Insole:     | Removable Anti Bacterial Sock                          |
| COLOURS:    | BLACK                                                  |
| DUAL SIZES: | 2                                                      |
|             | 3 - 4                                                  |
|             | 5 - 6                                                  |
|             | 7 - 8                                                  |
|             | 9 - 10                                                 |
|             | 11 - 12                                                |
|             |                                                        |