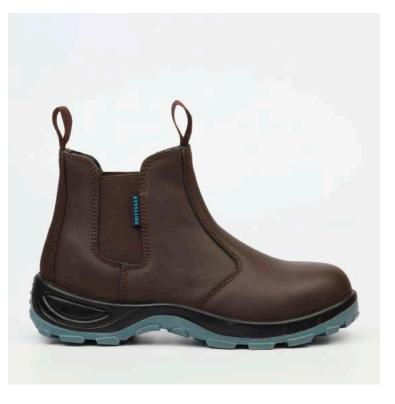

Made from all-rate full-grain Cray roots leather with a catalor was calling, resulting in a rugged upper first that to choomsen Million, interestly torothable. Reside, and soft with excellent tran and abusion resultant properties, reaking these bools confightable for safe years.

These boots are suitable for various including, including waterbooks, length, mixing, engineering, and construction. GritGeol\* Lifely herivers is manufactured using the state-strike at OHMA 24 statues hotests machine analysing a direct lengther meutiling process to manufacture a high-scalin PU estates.