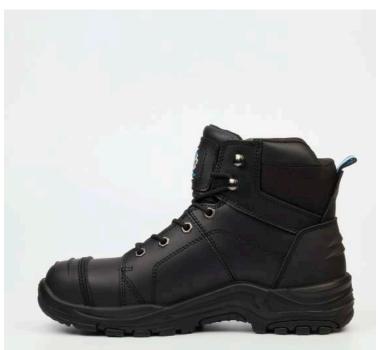

## SLATE

## CRAZY HORSE LEATHER

### SPECIFICATIONS:

ISO CE

| Lining:  | Air Mesh; Comfort Collar                                                                                                                                                                                                   |
|----------|----------------------------------------------------------------------------------------------------------------------------------------------------------------------------------------------------------------------------|
| Sole:    | Dual density Polyurethane;<br>Rubber outer sole;<br><b>Kevlar mid sole;</b> Steel toe<br>cap with impact Protection of<br>200 joules; Up to 300 degrees<br>heat resistant; Slip restistant;<br>Oil resistant and Bull nose |
| Insole:  | Antstatic <b>Supreme comfort</b><br>infused foam sock                                                                                                                                                                      |
| Upper:   | Water resistant; Heat resistant                                                                                                                                                                                            |
| COLOURS: | BLACK                                                                                                                                                                                                                      |
|          | CHOCOLATE                                                                                                                                                                                                                  |
| SIZES:   | 5-13                                                                                                                                                                                                                       |