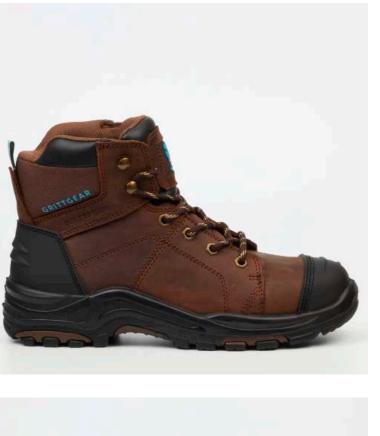

Made from all-rate full-grain Cray roots leather with a catalor was calling, resulting in a rugged upper first that to choomsen Million, interestly torothable. Reside, and soft with excellent tran and abusion resultant properties, reaking these bools confightable for safe years.

These boots are suitable for various including, including waterbooks, length, mixing, engineering, and construction. GritGeol\* Lifely herivers is manufactured using the state-strike at OHMA 24 statues hotests machine analysing a direct lengther meutiling process to manufacture a high-scalin PU estates.