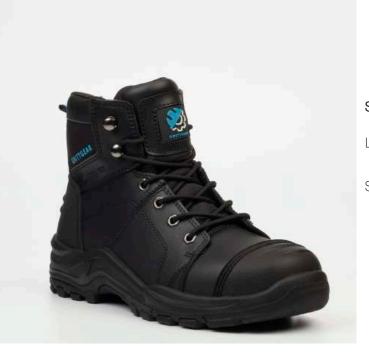

## SLATE

## CRAZY HORSE LEATHER

### SPECIFICATIONS:

ISO CE

| Lining:  | Air Mesh; Comfort Collar                                                                                                                                                                                                   |
|----------|----------------------------------------------------------------------------------------------------------------------------------------------------------------------------------------------------------------------------|
| Sole:    | Dual density Polyurethane;<br>Rubber outer sole;<br><b>Kevlar mid sole;</b> Steel toe<br>cap with impact Protection of<br>200 joules; Up to 300 degrees<br>heat resistant; Slip restistant;<br>Oil resistant and Bull nose |
| Insole:  | Antstatic <b>Supreme comfort</b><br>infused foam sock                                                                                                                                                                      |
| Upper:   | Water resistant; Heat resistant                                                                                                                                                                                            |
| COLOURS: | BLACK                                                                                                                                                                                                                      |
|          | CHOCOLATE                                                                                                                                                                                                                  |
| SIZES:   | 5-13                                                                                                                                                                                                                       |