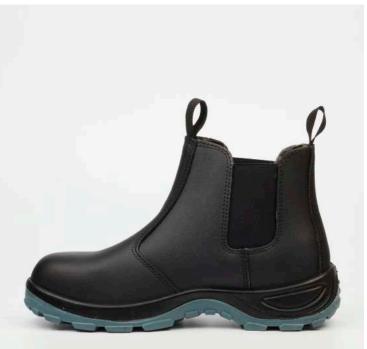

## MEDICATE

## EVA RUBBER

| Lining:     | EVA                                                    |
|-------------|--------------------------------------------------------|
| Sole:       | EVA + Rubber; Water proof;<br>Anti Slip: Oil Resistant |
| Insole:     | Removable Anti Bacterial Sock                          |
| COLOURS:    | BLACK                                                  |
| DUAL SIZES: | 2                                                      |
|             | 3 - 4                                                  |
|             | 5 - 6                                                  |
|             | 7 - 8                                                  |
|             | 9 - 10                                                 |
|             | 11 - 12                                                |
|             |                                                        |