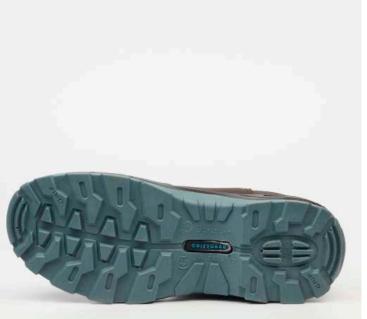

## SPLIT COW LEATHER

| Lining:  | Air Mesh                                                                                                                                                          |
|----------|-------------------------------------------------------------------------------------------------------------------------------------------------------------------|
| Sole:    | Dual density Polyurethane with<br>aesthetically designed dual<br>colour outsole;<br>Shock absorber; Extra grip<br>Oil resistant; Antistati and Slip<br>restistant |
| Eyelets: | Metal loop eyelets                                                                                                                                                |
| Insole:  | Infused foam; Antistatic<br>Removeable sock                                                                                                                       |
| Upper:   | Steel toe cap with impact Protec<br>tion of 200 joules; Reflector tape                                                                                            |
| COLOURS: | BLACK                                                                                                                                                             |
| SIZES:   | 3-13                                                                                                                                                              |

## SPLIT COW LEATHER

| Lining:  | Air Mesh                                                                                                                                                          |
|----------|-------------------------------------------------------------------------------------------------------------------------------------------------------------------|
| Sole:    | Dual density Polyurethane with<br>aesthetically designed dual<br>colour outsole;<br>Shock absorber; Extra grip<br>Oil resistant; Antistati and Slip<br>restistant |
| Eyelets: | Metal loop eyelets                                                                                                                                                |
| Insole:  | Infused foam; Antistatic<br>Removeable sock                                                                                                                       |
| Upper:   | Steel toe cap with impact Protec<br>tion of 200 joules                                                                                                            |
| COLOURS: | BLACK                                                                                                                                                             |
| SIZES:   | 3-13                                                                                                                                                              |