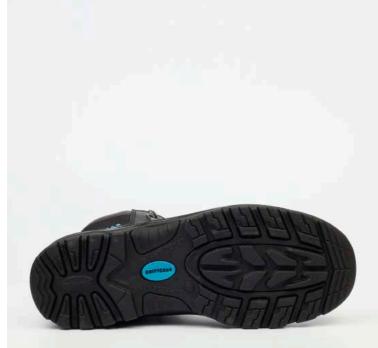

## SLATE

## CRAZY HORSE LEATHER

### SPECIFICATIONS:

ISO CE

| Lining:  | Air Mesh; Comfort Collar                                                                                                                                                                                                   |
|----------|----------------------------------------------------------------------------------------------------------------------------------------------------------------------------------------------------------------------------|
| Sole:    | Dual density Polyurethane;<br>Rubber outer sole;<br><b>Kevlar mid sole;</b> Steel toe<br>cap with impact Protection of<br>200 joules; Up to 300 degrees<br>heat resistant; Slip restistant;<br>Oil resistant and Bull nose |
| Insole:  | Antstatic <b>Supreme comfort</b><br>infused foam sock                                                                                                                                                                      |
| Upper:   | Water resistant; Heat resistant                                                                                                                                                                                            |
| COLOURS: | BLACK                                                                                                                                                                                                                      |
|          | CHOCOLATE                                                                                                                                                                                                                  |
| SIZES:   | 5-13                                                                                                                                                                                                                       |