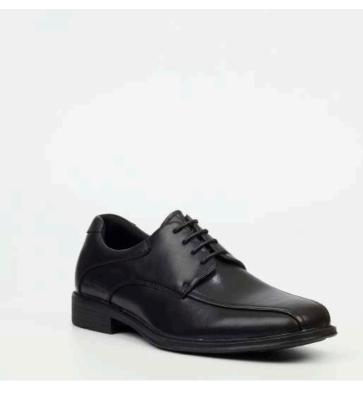

## GARNET 2

## SMOOTH LEATHER

| Lining:  | Air Mesh     |
|----------|--------------|
| Insole:  | Infused foam |
| COLOURS: | BLACK        |
| SIZES:   | 5 -12        |