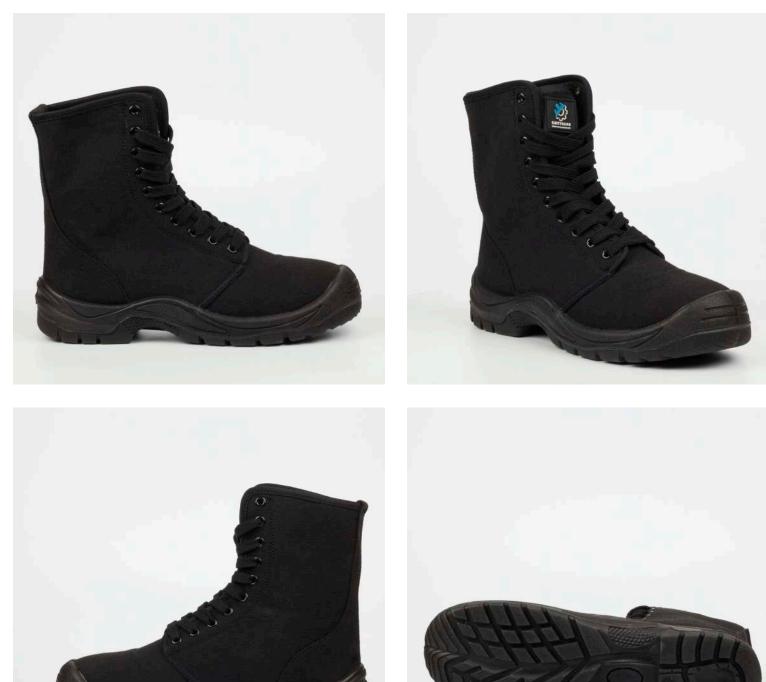

## SNIPER

## CANVAS

### SPECIFICATIONS:

| Lining:  | Canvas                                                                                                                       |
|----------|------------------------------------------------------------------------------------------------------------------------------|
| Sole:    | Dual density construction for<br>durability and comfort;<br>Shock absorber; Oil resistant;<br>Antistatic and Slip restistant |
| Insole:  | Infused foam; Antistatic<br>Removeable sock                                                                                  |
| COLOURS: | BLACK                                                                                                                        |

**SIZES**: 4 - 12