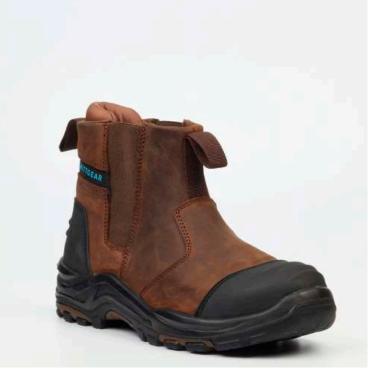

## SLATE

## CRAZY HORSE LEATHER

### SPECIFICATIONS:

ISO CE

| Lining:  | Air Mesh; Comfort Collar                                                                                                                                                                                                   |
|----------|----------------------------------------------------------------------------------------------------------------------------------------------------------------------------------------------------------------------------|
| Sole:    | Dual density Polyurethane;<br>Rubber outer sole;<br><b>Kevlar mid sole;</b> Steel toe<br>cap with impact Protection of<br>200 joules; Up to 300 degrees<br>heat resistant; Slip restistant;<br>Oil resistant and Bull nose |
| Insole:  | Antstatic <b>Supreme comfort</b><br>infused foam sock                                                                                                                                                                      |
| Upper:   | Water resistant; Heat resistant                                                                                                                                                                                            |
| COLOURS: | BLACK                                                                                                                                                                                                                      |
|          | CHOCOLATE                                                                                                                                                                                                                  |
| SIZES:   | 5-13                                                                                                                                                                                                                       |