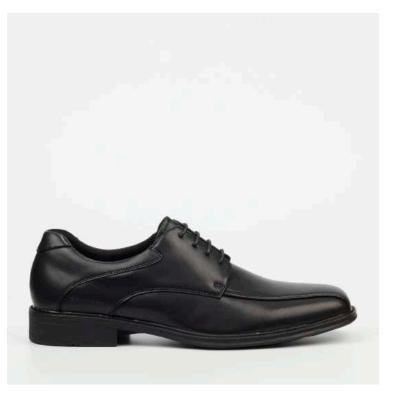

## GARNET 1

## SMOOTH LEATHER

| Lining:  | Air Mesh     |
|----------|--------------|
| Insole:  | Infused foam |
| COLOURS: | BLACK        |
| SIZES:   | 5 -12        |