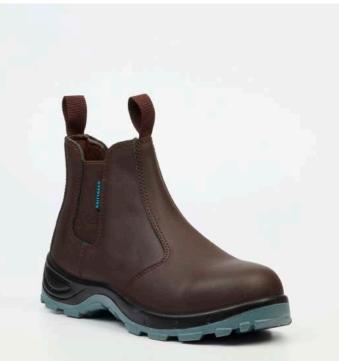

Made from all-rate full-grain Cray roots leather with a catalor was calling, resulting in a rugged upper first that to choomsen Million, interestly torothable. Reside, and soft with excellent tran and abusion resultant properties, reaking these bools confightable for safe years.

These boots are suitable for various including, including waterbooks, length, mixing, engineering, and construction. GritGeol\* Lifely herivers is manufactured using the state-strike at OHMA 24 statues hotests machine analysing a direct lengther meutiling process to manufacture a high-scalin PU estates.