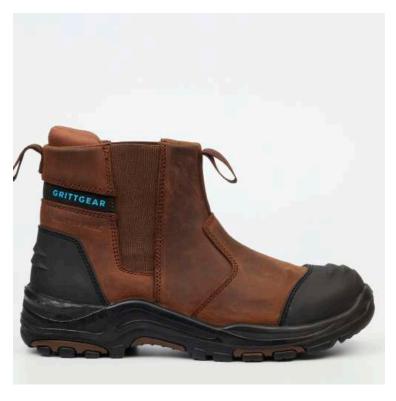

## FLINT

## CRAZY HORSE LEATHER

### SPECIFICATIONS:

| Lining:  | Air Mesh; Comfort Collar                                                                                                                                                                                                    |
|----------|-----------------------------------------------------------------------------------------------------------------------------------------------------------------------------------------------------------------------------|
| Sole:    | Dual density Polyurethane;<br>Rubber outer sole;<br><b>Kevlar mid sole;</b> Steel toe<br>cap with impact Protection<br>of 200 joules; Up to 300<br>degrees heat resistant; Slip resti<br>stant; Oil resistant and Bull nose |
| Eyelets: | Metal hole + Hooks                                                                                                                                                                                                          |
| Insole:  | Antstatic <b>Supreme comfort</b><br>infused foam sock                                                                                                                                                                       |
| Upper:   | Water resistant; Includes extra<br>lace<br>(Black + Cyan GRITTGEAR FLEC)                                                                                                                                                    |
| COLOURS: | BLACK                                                                                                                                                                                                                       |
|          | CHOCOLATE                                                                                                                                                                                                                   |
| SIZES:   | 5-13                                                                                                                                                                                                                        |