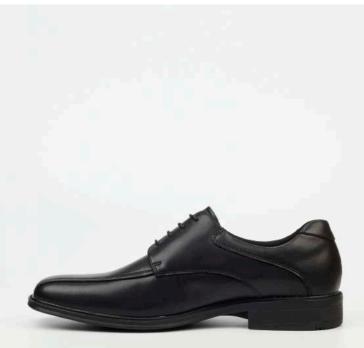

## GARNET 2

## SMOOTH LEATHER

| Lining:  | Air Mesh     |
|----------|--------------|
| Insole:  | Infused foam |
| COLOURS: | BLACK        |
| SIZES:   | 5 -12        |