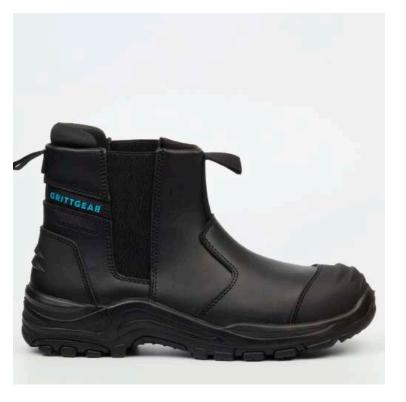

## DOLOMITE

## SPLIT COW LEATHER

| Lining:  | Air Mesh                                                                                                                                                          |
|----------|-------------------------------------------------------------------------------------------------------------------------------------------------------------------|
| Sole:    | Dual density Polyurethane with<br>aesthetically designed dual<br>colour outsole;<br>Shock absorber; Extra grip<br>Oil resistant; Antistati and Slip<br>restistant |
| Eyelets: | Metal loop eyelets                                                                                                                                                |
| Insole:  | Infused foam; Antistatic<br>Removeable sock                                                                                                                       |
| Upper:   | Steel toe cap with impact Protec<br>tion of 200 joules; Reflector tape                                                                                            |
| COLOURS: | BLACK                                                                                                                                                             |
| SIZES:   | 3-13                                                                                                                                                              |