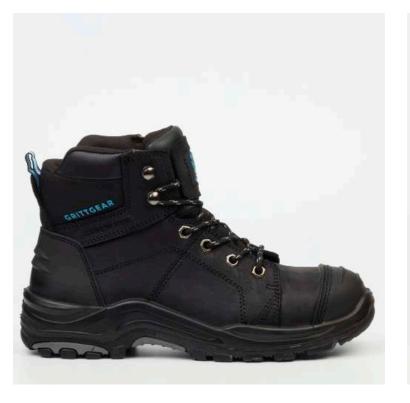

## FLINT

## CRAZY HORSE LEATHER

### SPECIFICATIONS:

| Lining:  | Air Mesh; Comfort Collar                                                                                                                                                                                                    |
|----------|-----------------------------------------------------------------------------------------------------------------------------------------------------------------------------------------------------------------------------|
| Sole:    | Dual density Polyurethane;<br>Rubber outer sole;<br><b>Kevlar mid sole;</b> Steel toe<br>cap with impact Protection<br>of 200 joules; Up to 300<br>degrees heat resistant; Slip resti<br>stant; Oil resistant and Bull nose |
| Eyelets: | Metal hole + Hooks                                                                                                                                                                                                          |
| Insole:  | Antstatic <b>Supreme comfort</b><br>infused foam sock                                                                                                                                                                       |
| Upper:   | Water resistant; Includes extra<br>lace<br>(Black + Cyan GRITTGEAR FLEC)                                                                                                                                                    |
| COLOURS: | BLACK                                                                                                                                                                                                                       |
|          | CHOCOLATE                                                                                                                                                                                                                   |
| SIZES:   | 5-13                                                                                                                                                                                                                        |