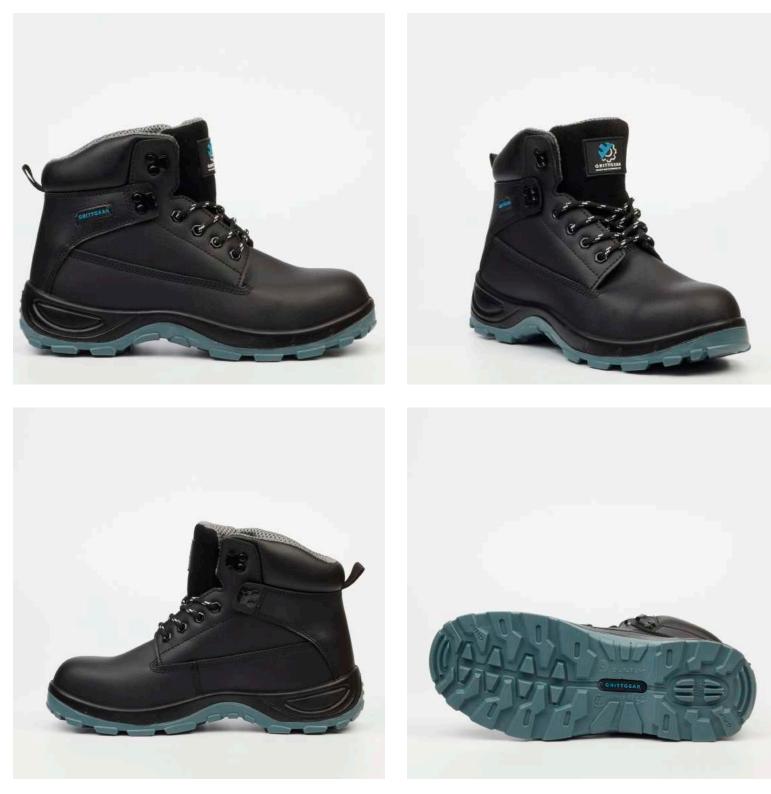

## SPLIT COW LEATHER

| Lining:  | Air Mesh                                                                                                                                                          |
|----------|-------------------------------------------------------------------------------------------------------------------------------------------------------------------|
| Sole:    | Dual density Polyurethane with<br>aesthetically designed dual<br>colour outsole;<br>Shock absorber; Extra grip<br>Oil resistant; Antistati and Slip<br>restistant |
| Eyelets: | Metal loop eyelets                                                                                                                                                |
| Insole:  | Infused foam; Antistatic<br>Removeable sock                                                                                                                       |
| Upper:   | Steel toe cap with impact Protec<br>tion of 200 joules; Reflector tape                                                                                            |
| COLOURS: | BLACK                                                                                                                                                             |
| SIZES:   | 3-13                                                                                                                                                              |